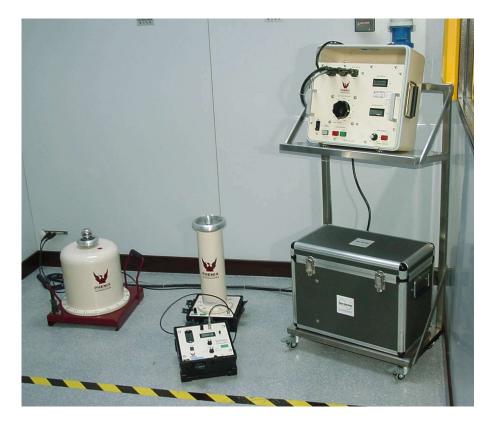

#### High Voltage Test Set and Voltmeter

- Local calibration and instrumentation service, in laboratory or on-site
- Engineering services and studies, e.g. power quality investigation, testing on electrical & mechanical equipment
- Design & fabrication of equipment to meet specific customer requirements

#### 100 kV Voltmeter

Pressure Sensor