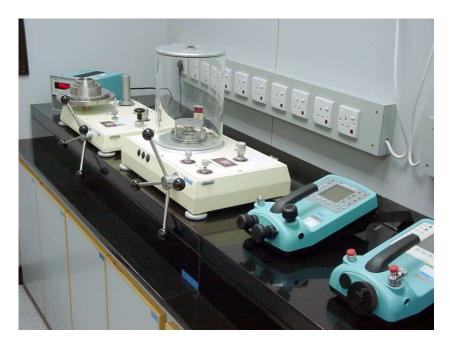

service as "MaxLab Calibration Centre" in April 1999.
- Our aim is to provide quality services to our valuable customers, at a very competitive charge and short lead time.



### Management System

- Services are provided under the HKQAA ISO 9001, ISO 45001 and ISO 14001 certified management system
- Certificate No. CC1929, CC6909 and CC3207
- Scope :
  - Provision of Calibration, Inspection and Maintenance Services of Measuring Instruments
  - Provision of Measurement and Testing Services



### Management System

HKAS has accredited this laboratory (Reg. No. HOKLAS 162) under HOKLAS for specific calibration activities as listed in the HOKLAS directory of accredited laboratories.



# Laboratory Equipment



#### Electrical & Electronic Instruments

#### A Series of Pressure Calibrators





# Laboratory Equipment



#### High Voltage Test Set and Voltmeter



- Local calibration and instrumentation service, in laboratory or on-site
- Engineering services and studies, e.g. power quality investigation, testing on electrical & mechanical equipment
- Design & fabrication of equipment to meet specific customer requirements



#### **On-site** Calibration

#### 100 kV Voltmeter





Pressure Sensor



#### Special-built test rig for micro-switch endurance test for public utility

#### Control & Measurement Unit





Pneumatic driven actuator of the micro-switches inside the environmental chamber



#### Engineering Measurement - On-site Test of Harmonic Filter





#### Fabrication & Design



<u>Final Product</u> CB Doctor Circuit Breaker Diagnostic Test Set (CLP)