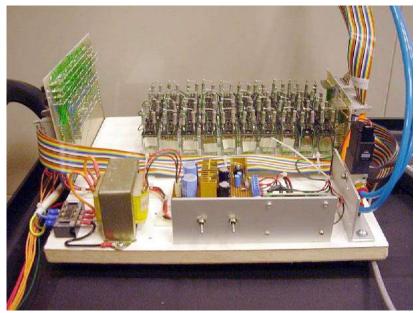

#### Special-built test rig for micro-switch endurance test for public utility

#### Control & Measurement Unit

Pneumatic driven actuator of the micro-switches inside the environmental chamber