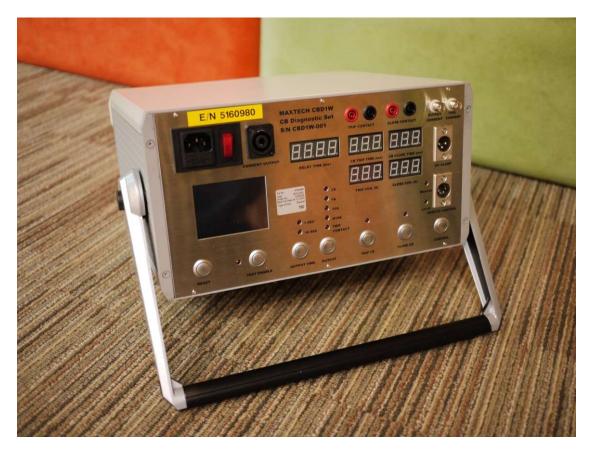

#### Fabrication & Design

<u>Final Product</u> CB Doctor Circuit Breaker Diagnostic Test Set (CLP)