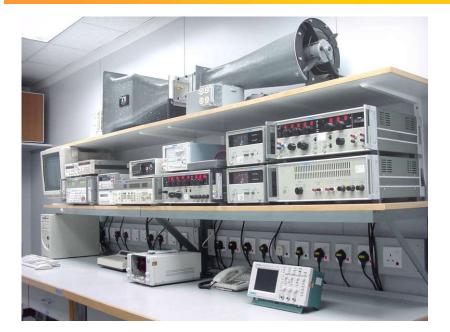

xLab Calibration Centre Limited is a Calibration and Test Laboratory.
- It started service as "MaxLab Calibration Centre" in April 1999.
- Our aim is to provide quality services to our valuable customers, at a very competitive charge and short lead time.



### Management System

- Services are provided under the HKQAA ISO 9001, ISO 45001 and ISO 14001 certified management system
- Certificate No. CC1929, CC6909 and CC3207
- Scope :
  - Provision of Calibration, Inspection and Maintenance Services of Measuring Instruments
  - Provision of Measurement and Testing Services



### Management System

HKAS has accredited this laboratory (Reg. No. HOKLAS 162) under HOKLAS for specific calibration activities as listed in the HOKLAS directory of accredited laboratories.



# Laboratory Equipment



#### Electrical & Electronic Instruments

#### A Series of Pressure Calibrators





# Laboratory Equipment



#### High Voltage Test Set and Voltmeter



- Local calibration and instrumentation service, in laboratory or on-site
- Engineering services and studies, e.g. power quality investigation, testing on electrical & mechanical equipment
- Design & fabrication of equipment to meet specific customer requirements



#### **On-site** Calibration

#### 100 kV Voltmeter





Pressure Sensor



#### Special-built test rig for micro-switch endurance test for public utility

#### Control & Measurement Unit





Pneumatic driven actuator of the micro-switches inside the environmental chamber



#### Engineering Measurement - On-site Test of Harmonic Filter





#### Fabrication & Design



<u