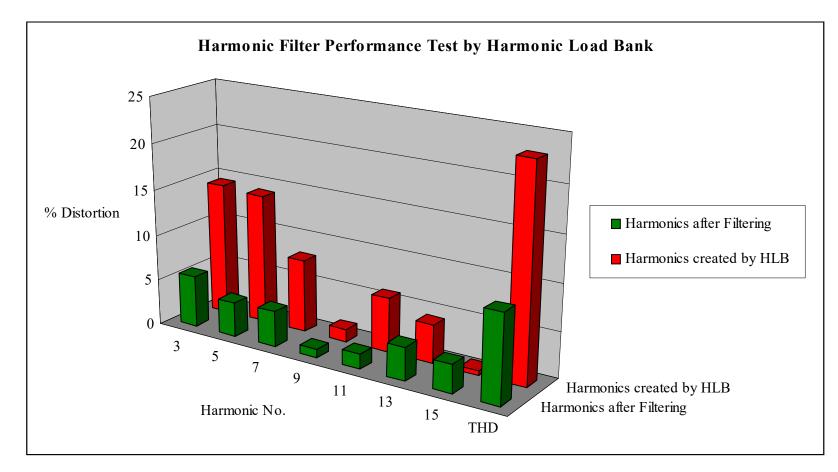

tories.



# Laboratory Equipment



#### Electrical & Electronic Instruments

#### A Series of Pressure Calibrators





# Laboratory Equipment



#### High Voltage Test Set and Voltmeter



- Local calibration and instrumentation service, in laboratory or on-site
- Engineering services and studies, e.g. power quality investigation, testing on electrical & mechanical equipment
- Design & fabrication of equipment to meet specific customer requirements



#### **On-site** Calibration

#### 100 kV Voltmeter





Pressure Sensor



#### Special-built test rig for micro-switch endurance test for public utility

#### Control & Measurement Unit





Pneumatic driven actuator of the micro-switches inside the environmental chamber



#### Engineering Measurement - On-site Test of Harmonic Filter





#### Fabrication & Design



<u>Final Product</u> CB Doctor Circuit Breaker Diagnostic Test Set (CLP)